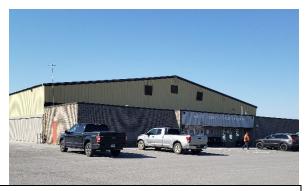

# **Madoc District Recreation Centre (Arena)**

Address: 45 Cooper Road, Madoc, ON

| Size of Property           | Arena & parking area only: 0.7 Hectares   1.9 Acres                                                                                                               |
|----------------------------|-------------------------------------------------------------------------------------------------------------------------------------------------------------------|
| Мар                        |                                                                                                                                                                   |
| Age of Facility/Year Built | 1976                                                                                                                                                              |
| Ownership                  | Madoc and District Agricultural Society, land leased to Centre Hastings to operate the Arena.                                                                     |
| Amenities                  | <ul> <li>Single Ice surface</li> <li>Dressing rooms</li> <li>Washrooms</li> <li>Lobby</li> <li>Canteen</li> <li>Free wi-fi</li> <li>250 parking spaces</li> </ul> |
| Main Users                 | Centre Hastings Minor Hockey Assoc., men's hockey, ladies hockey, mixed league, public skating, learn to skate program, Bruce Lee Hockey, Ball Hockey.            |
| Types of Events Held       | Hockey, skating ball hockey, lacrosse, dances, craft shows and trade fairs. Madoc Fair and Maguire Motocross.                                                     |
| General Condition          | Good quality and well maintained. General rating of 'C'.                                                                                                          |