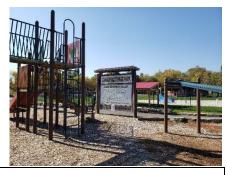

### **Centre Hastings Park**

Address: 24 Seymour Street W., Madoc ON

| Property Details           | Area: 1.9 Hectares   4.90 Acres                                                                                                                                                                                                                                                                                                                                                                                                                                                         |  |
|----------------------------|-----------------------------------------------------------------------------------------------------------------------------------------------------------------------------------------------------------------------------------------------------------------------------------------------------------------------------------------------------------------------------------------------------------------------------------------------------------------------------------------|--|
| Мар                        | DURHAM ST N  DURHAM ST N  DURHAM ST N  DURHAM ST N                                                                                                                                                                                                                                                                                                                                                                                                                                      |  |
| Age of Facility/Year Built | Built in 2006, splash pad added in 2008                                                                                                                                                                                                                                                                                                                                                                                                                                                 |  |
| Ownership                  | Municipal, operated by a Committee                                                                                                                                                                                                                                                                                                                                                                                                                                                      |  |
| Amenities                  | <ul> <li>Splash pad (4,000 sf) and change room / washrooms</li> <li>Bunny Park (junior scooter/skate park) (3,500 sf)</li> <li>Picnic shelter</li> <li>3-deck mega-tower playground</li> <li>In-ground Skate park (12,700 sf) includes a 6' mini bowl with waterfall, various ledges and rails, and a mix of street and transition.</li> <li>Tourist visitor centre</li> <li>BMX rentals</li> <li>Arts Centre Hastings located within park</li> <li>Several shade structures</li> </ul> |  |
| Main Users                 | <ul> <li>Wide variety of community users due to the range of amenities available.</li> <li>People outside of Centre Hastings do come to use the skate park.</li> </ul>                                                                                                                                                                                                                                                                                                                  |  |
| Types of Events Held       | Lots of daily activity in summer. Summer camps, Canada Day Event, etc.                                                                                                                                                                                                                                                                                                                                                                                                                  |  |
| General Condition          | Good condition.                                                                                                                                                                                                                                                                                                                                                                                                                                                                         |  |

| Major Repairs Undertaken   | N/A                                                                                                                   |  |
|----------------------------|-----------------------------------------------------------------------------------------------------------------------|--|
| Future Upgrades            | 2023 - Skate park resurfacing, splash pad resurfacing, canteen equipment, splash pad chemtrol/pump/feature expansion. |  |
|                            | 2025 - splash pad resurfacing, splash pad chemtrol/pump/feature expansion.                                            |  |
|                            | 2026 – electronic sign replacement.                                                                                   |  |
| Condition Assessment (Year | N/A                                                                                                                   |  |
| Completed)                 |                                                                                                                       |  |
| Other Nearby               | Located just south of the Madoc Village commercial core and close to the local                                        |  |
| Facilities/Services        | school. Located across from the municipal offices.                                                                    |  |
| Additional Notes/Comments  | Formerly 2 ball diamonds that were redeveloped into the new park.                                                     |  |
|                            | • Scooter, skateboard, and BMX bike rentals available (helmet rentals are free).                                      |  |