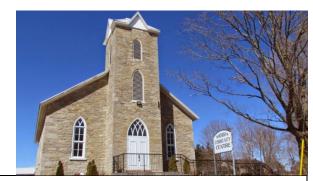

# **Huntingdon Veterans Community Hall**

Address: 11379 Highway 62, Ivanhoe

| Size of Property                      | Parcel area: 1.55 Hectares   3.83 Acres                                                                                                                                                                                   |
|---------------------------------------|---------------------------------------------------------------------------------------------------------------------------------------------------------------------------------------------------------------------------|
| Мар                                   |                                                                                                                                                                                                                           |
| Age of Facility/Year Built            | Unknown                                                                                                                                                                                                                   |
| Ownership                             | Municipal, operated by Huntingdon Recreation Committee                                                                                                                                                                    |
| Amenities                             | <ul> <li>Hall has a capacity of 230 people (150 seated)</li> <li>Small meeting room with separate entrance</li> <li>Full kitchen – food and bar service</li> <li>New sound system, lighting</li> <li>Washrooms</li> </ul> |
| Main Users                            | Houses the offices of the local MP. Euchre/Bud Euchre.                                                                                                                                                                    |
| Types of Events Held                  | Banquets, parties.                                                                                                                                                                                                        |
| General Condition                     | Fair condition                                                                                                                                                                                                            |
| Major Repairs Undertaken              | Main hall was renovated in 2012.                                                                                                                                                                                          |
| Future Upgrades                       | N/A                                                                                                                                                                                                                       |
| Condition Assessment (Year Completed) | N/A                                                                                                                                                                                                                       |
| Other Nearby Facilities/Services      | Huntingdon Park                                                                                                                                                                                                           |
| Additional Notes/Comments             |                                                                                                                                                                                                                           |